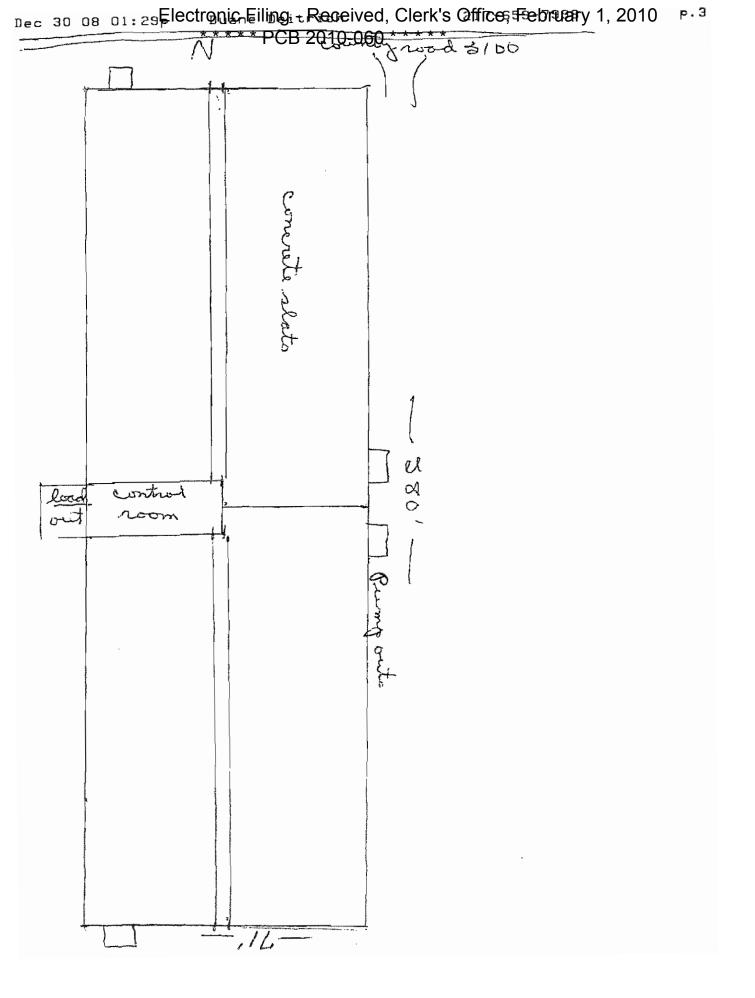

Livestock waste management facilities consisting of one manure pit (280

ft. x 71 ft. x 8 ft.) and the concrete slotted floor over the manure pit and

four pump out pits (6 ft. x 6 ft. x 8 ft) in building # 1.

The water pollution control facilities in this request include the following:

JD Pork, LLC 2505 E. Co. Road 2150 La Harpe, IL 61450

NE 1/4 of Section 24, T6N, R6W of the West 4th PM in Hancock County.

Livestock waste management facilities consisting of one manure pit (280 ft. x 71 ft. x 8 ft.) and the concrete slotted floor over the manure pit and 4 pump out pits (6 ft. x 6 ft. x 8 ft.) in building #1.